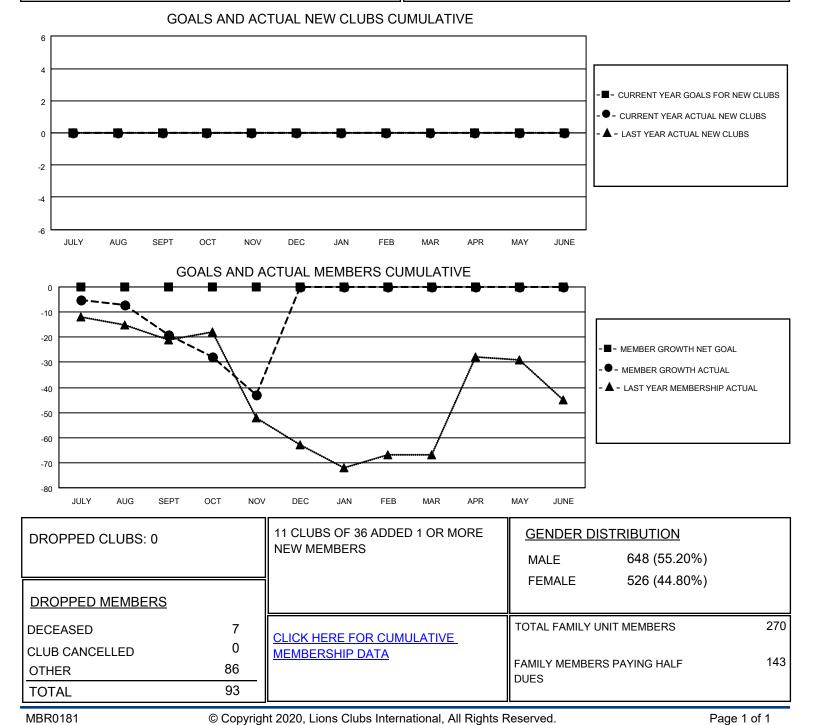

## LOCATION ALASKA

District 49 A

Results as of: 11/30/2020

| Clubs                 |               |           |               | Members               |                         |                         |                                                    |
|-----------------------|---------------|-----------|---------------|-----------------------|-------------------------|-------------------------|----------------------------------------------------|
| RESULTS FOR 2020-2021 |               |           |               | RESULTS FOR 2020-2021 |                         |                         |                                                    |
| QUARTER               | NEW CLUB GOAL | NEW CLUBS | DROPPED CLUBS | QUARTER ME            | MBER GROWTH NET<br>GOAL | MEMBER GROWTH<br>ACTUAL | DROPPED<br>MEMBERS ACTUAL<br>(including transfers) |
| JULY/AUG/SEPT         | 0             | 0         | 0             | JULY/AUG/SEPT         | 0                       | 19                      | 37                                                 |
| OCT/NOV/DEC           | 0             | 0         | 0             | OCT/NOV/DEC           | 0                       | 34                      | 56                                                 |
| JAN/FEB/MAR           | 0             | 0         | 0             | JAN/FEB/MAR           | 0                       | 0                       | 0                                                  |
| APR/MAY/JUNE          | 0             | 0         | 0             | APR/MAY/JUNE          | 0                       | 0                       | 0                                                  |